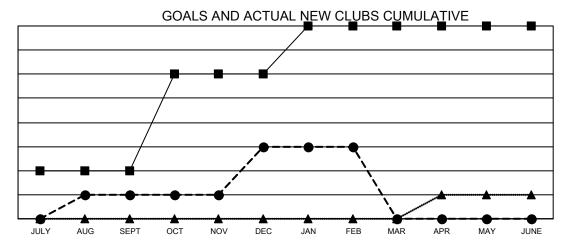

## GOALS AND ACTUAL MEMBERS CUMULATIVE

| DROPPED CLUBS: 4 |     | 101 CLUBS OF 219 ADDED 1 OR MORE<br>NEW MEMBERS | GENDER DISTRIBUTION  MALE 2,647 (54.66%) |                |       |
|------------------|-----|-------------------------------------------------|------------------------------------------|----------------|-------|
| DROPPED MEMBERS  |     |                                                 | FEMALE                                   | 2,196 (45.34%) |       |
| DECEASED         | 64  |                                                 | TOTAL FAMILY UNIT MEMBERS                |                | 1,152 |
| CLUB CANCELLED   | 10  |                                                 | FAMILY MEMBERS PAYING HALF DUES          |                | 500   |
| OTHER            | 458 |                                                 |                                          |                | 596   |
| TOTAL            | 532 |                                                 | DOLO                                     |                |       |