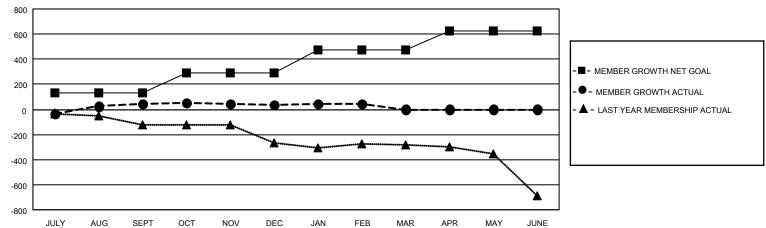

## GAT MONTHLY MEMBERSHIP PROGRESS REPORT

Multiple District 35

Results as of: 2/28/2021

**LOCATION: FLORIDA** 





- CURRENT YEAR GOALS FOR NEW CLUBS

- CURRENT YEAR ACTUAL NEW CLUBS

▲ - LAST YEAR ACTUAL NEW CLUBS

## GOALS AND ACTUAL MEMBERS CUMULATIVE



| DROPPED CLUBS: 4 |     | 101 CLUBS OF 219 ADDED 1 OR MORE<br>NEW MEMBERS | GENDER DISTRIBUTION  MALE 2,647 (54.66%) |                |       |
|------------------|-----|-------------------------------------------------|------------------------------------------|----------------|-------|
| DROPPED MEMBERS  |     |                                                 | FEMALE                                   | 2,196 (45.34%) |       |
| DECEASED         | 64  |                                                 | TOTAL FAMILY UNIT MEMBERS                |                | 1,152 |
| CLUB CANCELLED   | 10  |                                                 | FAMILY MEMBERS PAYING HALF DUES          |                | 500   |
| OTHER            | 458 |