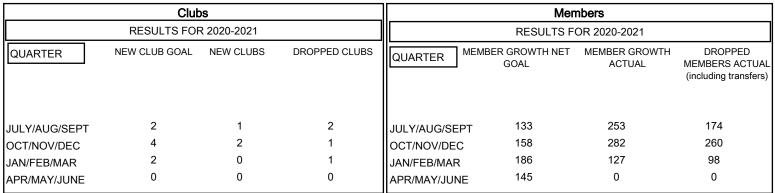

## GAT MONTHLY MEMBERSHIP PROGRESS REPORT

Multiple District 35

Results as of: 2/28/2021

**LOCATION: FLORIDA** 

- CURRENT YEAR GOALS FOR NEW CLUBS

- CURRENT YEAR ACTUAL NEW CLUBS

▲ - LAST YEAR ACTUAL NEW CLUBS